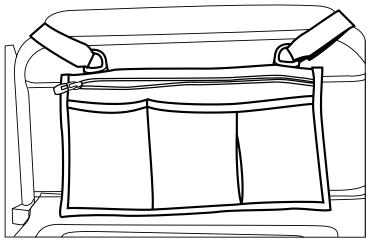

## Installation:

To install the Secure<sup>®</sup> Wheelchair or Walker Pouch, simply unhook both Velcro fastening straps and wrap each fastening strap around a wheelchair armrest bar or front/side of walker frame (see fig. 1). Make sure the Velcro fasters do not interfere with the armrest surface. The pouch may also be attached by wrapping the fasteners to the wheelchair frame underneath the seat.

Figure 1

Personal Safety Corporation warrants this product to be free from factory defects and workmanship for a period of one year from date of purchase. Void if product's outer covering is misused, abused, cut or punctured. No warranty or responsibility to use expressed or implied.