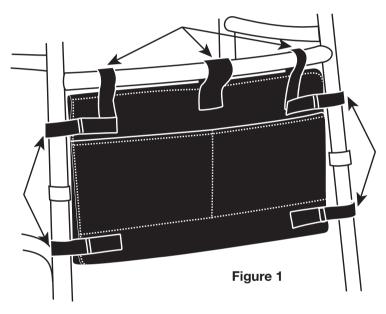

#### Installation:

To install the Secure® 6-Pocket Walker Bag, simply unhook all hook and loop fastening straps and wrap each fastening strap around top and side bars of walker frame (see fig. 1).