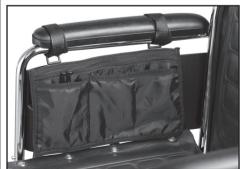

## Visit www.SecureSafetySolutions.com for more Wheelchair Cushions, Belts & Accessories

Secure® Wheelchair or Walker Pouch in Black

Secure® Wheelchair Backpack in Black

Secure® Non-Alarming Quick-Release Wheelchair Seat Belt