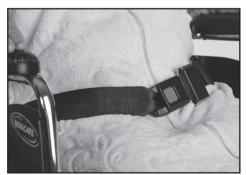

## Visit www.SecureSafetySolutions.com for more Wheelchair Cushions, Belts & Accessories

Secure® Wheelchair or Walker Pouch in Black

Secure® Wheelchair Backpack in Black

Secure® Non-Alarming Quick-Release Wheelchair Seat Belt