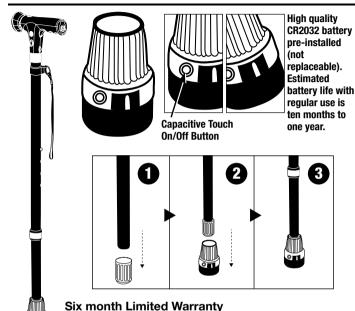

## RE LED SAFETY LIGHT **CANE TIP**

Model #: WCLED-1W • Made in PRC

Personal Safety Corporation warrants this product to be free from factory defects and workmanship for a period of six months from date of purchase. Warranty is void if this product is misused, abused or damaged. No warranty or responsibility of use expressed or implied.