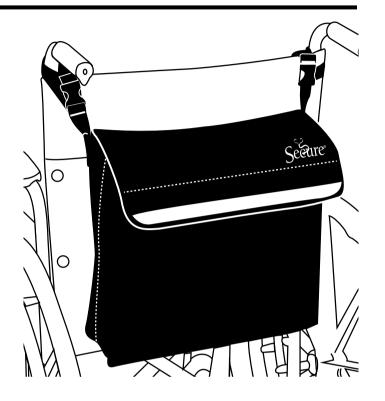

## Wheelchair Backpack Black/Reflective

Size: 14"L x 19"W x 3"H

Model # WBPR-1B
Made in PRC • One Year Warranty

The Secure® Wheelchair Backpack is the perfect solution for keeping essentials close at hand. Two adjustable straps easily loop over the back handles of almost any wheelchair. The durable, water-resistant nylon backpack features a spacious main compartment with easy to open and close hook & loop closure.

To use, simply wrap each attachment strap around the arms of the wheelchair, snap closed, adjust the strap length, and enjoy!