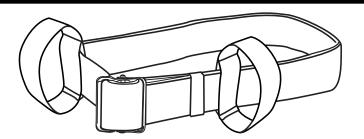

## **Package of Two**

Model # - SHL-1Y (yellow) • Made in China

The Secure® Hand Loops for Gait Belts were designed to provide a more secure grip when staff is assisting residents/ patients with a transfer or while walking. The 1-1/4" wide hand loops are made of heavy duty 100% nylon. Each hand loop has a weight capacity of approximately 300 pounds.

## INSTRUCTIONS FOR USE

Simply unbuckle any 2" gait belt and slip each Secure® Hand Loop over the gait belt end. Make sure the rounded part of the hand loop is facing out. Place the gait belt on the resident/patient according to the gait belt instruction sheet. Slide the first hand loop around the gait belt until it is positioned above the user's hip. Slide the second hand loop so that it is positioned above the user's hip closest to the buckle. The hand loops are now in place to assist with transferring or walking.