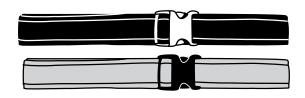

SGB-60 - 60" Gait Belt w/YKK® Buckle SGBM-60 - 60" Gait Belt w/Metal Buckle

Secure® Code Alarm
The Future of Fall Alarms

Secure® Hip Protectors - SHP

NEW Secure® Hip Protector w/Removable

Hip & Tailbone Pads