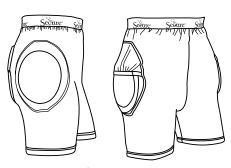

SGB-60 - 60" Gait Belt w/YKK® Buckle SGBM-60 - 60" Gait Belt w/Metal Buckle

Secure® Code Alarm
The Future of Fall Alarms

Secure® Hip Protectors - SHP

NEW Secure® Hip Protector w/Removable

Hip & Tailbone Pads