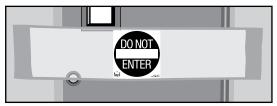

## Stop Sign, Do Not Enter Sign or Both

Model # DSB3-in-1 • Made in China

The Secure® 3-in-1 Door Safety Banner is another unique fall and wandering management product manufactured by Personal Safety Corporation. The Door Safety Banner was designed to eliminate the need for nursing homes and hospitals to purchase both a Stop banner and a Do Not Enter banner offered separately by other vendors. You can now reduce your costs by 50% and eliminate the need to stock two different door safety banners.

In fact, the Secure® 3-in-1 Door Safety Banner can be used three different ways:

- As a Stop sign only
- · As a Do Not Enter sign only
- · Or both a Stop Sign & Do Not Enter sign

The high impact banners will provide a strong visual cue to residents or patients that they should not exit their room when the Stop sign is facing them. In the event staff does not want other residents to enter the same room the Do Not Enter sign will deter such an entrance.

## **BANNER SET UP INSTRUCTIONS**

- 1. Remove the paper backing from the adhesive strips attached at both ends of the banner.
- 2. Affix the strips vertically to both sides of the doors so the sign will be centered in the door opening as shown in the illustrations above.
  - Attach the strips to the wall so that the banner will be positioned between waist and chest level.
- 3. Decide which sign you want facing the hallway and simply attach both ends of the banner to the vertical strips affixed to the wall in Step 2. accordingly.