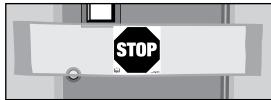

## Stop Sign, Do Not Enter Sign or Both

Model # DSB3-in-1 • Made in China

The Secure® 3-in-1 Door Safety Banner is another unique fall and wandering management product manufactured by Personal Safety Corporation. The Door Safety Banner was designed to eliminate the need for nursing homes and hospitals to purchase both a Stop banner and a Do Not Enter banner offered separately by other vendors. You can now reduce your costs by 50% and eliminate the need to stock two different door safety banners.

In fact, the Secure® 3-in-1 Door Safety Banner can be used three different ways:

- As a Stop sign only
- · As a Do Not Enter sign only
- · Or both a Stop Sign & Do Not Enter sign

The high impact banners will provide a strong visual cue to residents or patients that they should not exit their room when the Stop sign is facing them. In the event staff does not want other residents to enter the same room the Do Not Enter sign will deter such an entrance.

## **BANNER SET UP INSTRUCTIONS**

- 1. Remove the paper backing from the adhesive strips attached at both ends of the banner.
- 2. Affix the strips vertically to both sides of the doors so the sign will be centered in the door opening as shown in the illustrations above.
  - Attach the strips to the wall so that the banner will be positioned between waist and chest level.
- 3. Decide which sign you want facing the hallway and simply attach both ends of the banner to the vertical strips affixed to the wall in Step 2. accordingly.