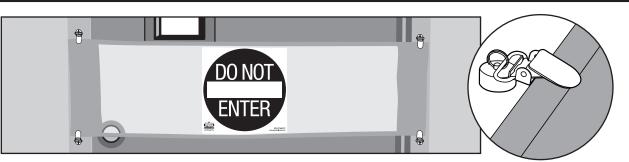

## MAGNET ACCESSORY PACK

To Attach Secure Door Safety Banner To Metal Doors Package Contains Four Magnets With Clip Attached

Model # DBMA-4 • Made in China

Please see Secure<sup>®</sup> Door Safety Banner instruction sheet contained in each safety banner package for use of banner, set up instructions and washing instructions. The safety banner can be attached to the walls on both sides of a door using the adhesive strips included in each package.

The enclosed magnets with metal clips attached provide an alternative option of attaching the Secure<sup>®</sup> Safety Banner to a metal door frame of any width as illustrated above:

- 1. Determine if you want "STOP" or "DO NOT ENTER" facing on the outside of the door.
- 2. Attach one clip to the top left side of the banner and affix the attached magnet to the metal door frame. Attach one clip to the bottom left side of the banner and affix the attached magnet to the metal door frame.
- 3. Extend banner to opposite side of door and attach one clip at the top right side of the banner and affix the attached magnet to the metal door frame. Attach one clip to the bottom right side of the banner and affix the attached magnet to the metal door frame.
- 4. Adjust height of banner so it is positioned on the metal door frame between waist and chest level. If you need to make any adjustments to center banner in door opening simply move clips accordingly.